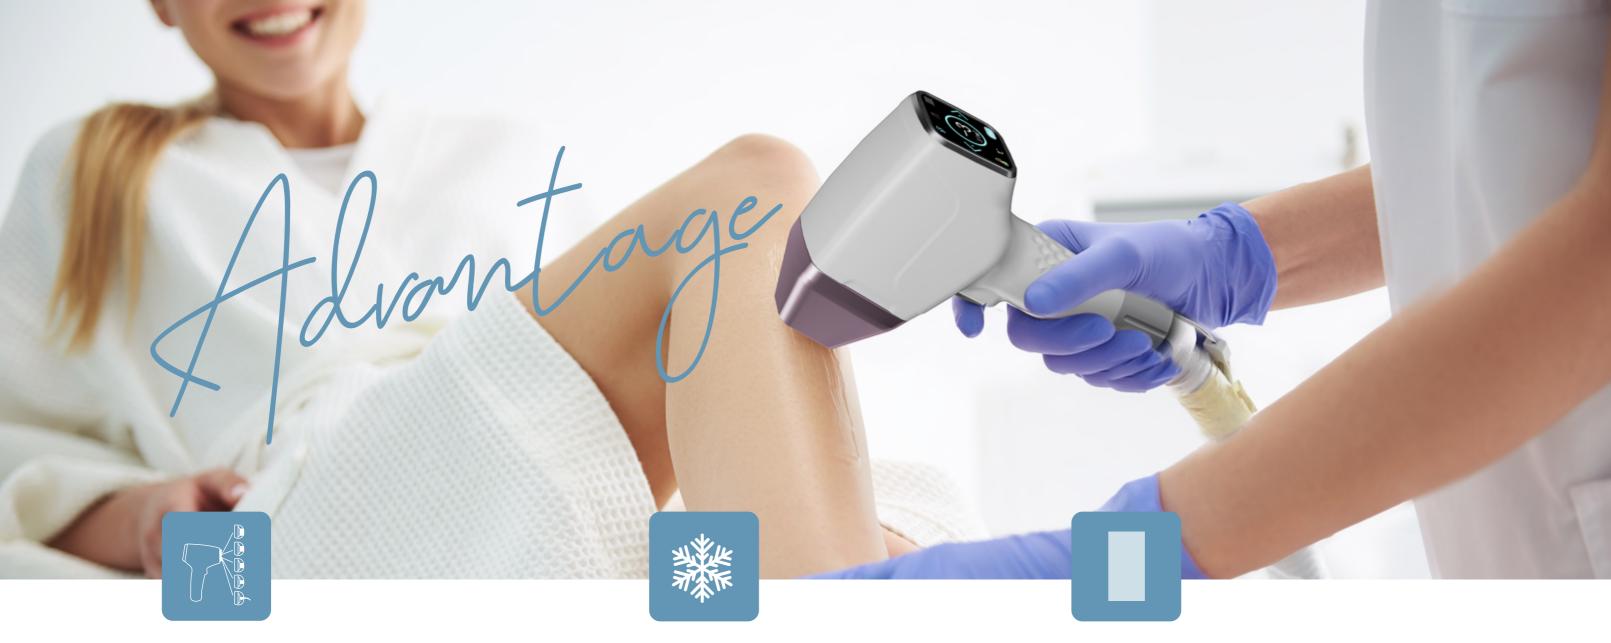

#### **MULTIPLE SPECIFICATIONS TREATMENT HEAD**

A variety of different powers and different spot sizes are available to meet the treatment needs of different parts of the customer.

#### **360° COOLING PELTIER**

108w super cooling power, the surface temperature of the spot can reach  $-30^{\circ}$ C.

02

#### 360° COOLING PELTIER

Cooling reaches -27.0°C in 2 minutes.