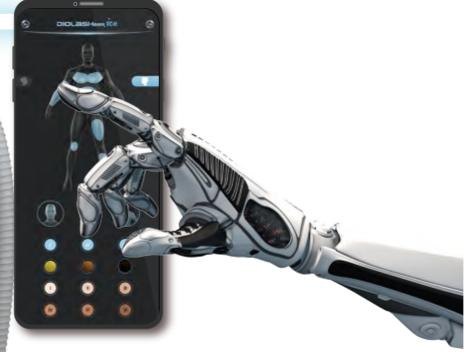

#### **REMOTE CONTROL SYSTEM**

Remotely Control Machine On Mobile

Remotely Setting Parameters On Mobile

Remotely Create And View User Information On Mobile