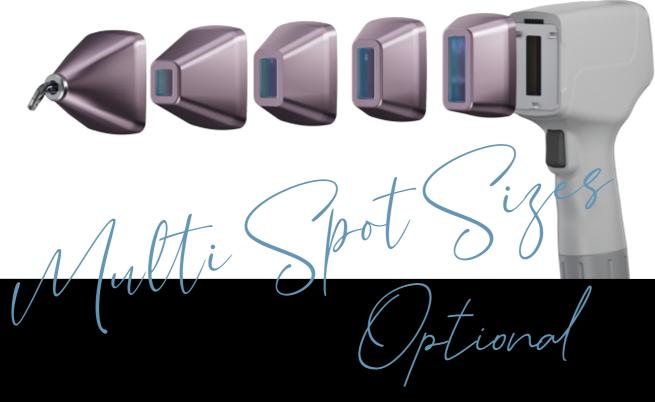

#### **COLLIMATORLENS FOCUS BEAM**

Collimate the light path, reduce the divergence angle of the beam, and turn the divergent light path into a parallel light path.

12\*14mm

12\*24mm

12\*30mm

12\*40mm

#### **MULTIPLE SPECIFICATIONS TREATMENT HEAD**

A variety of different powers and different spot sizes are available to meet the treatment needs of different parts of the customer.

#### **SPECIFICATIONS**

Power 3000w

Output Power 2000w

Wavelength 808nm

Energy Density 10-60 J/cm2 (Deviation≤±2%)

Pulse Width Range 1–200ms

Spot Size  $\Phi 8 \text{mm} 12*14 \text{mm} 12*40 \text{mm} \text{ Standard}; 12*24 \text{mm} 12*30 \text{mm} \text{ Optional}$ 