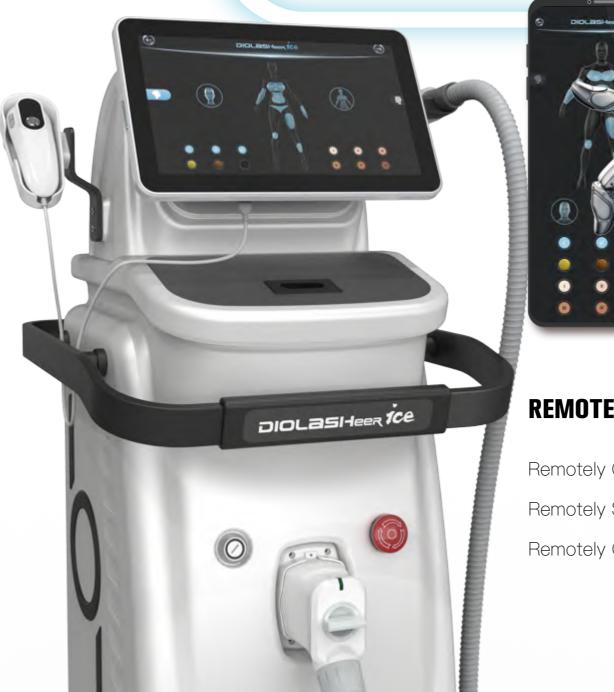

#### **REMOTE CONTROL SYSTEM**

Remotely Control Machine On Mobile

Remotely Setting Parameters On Mobile

Remotely Create And View User Information On Mobile