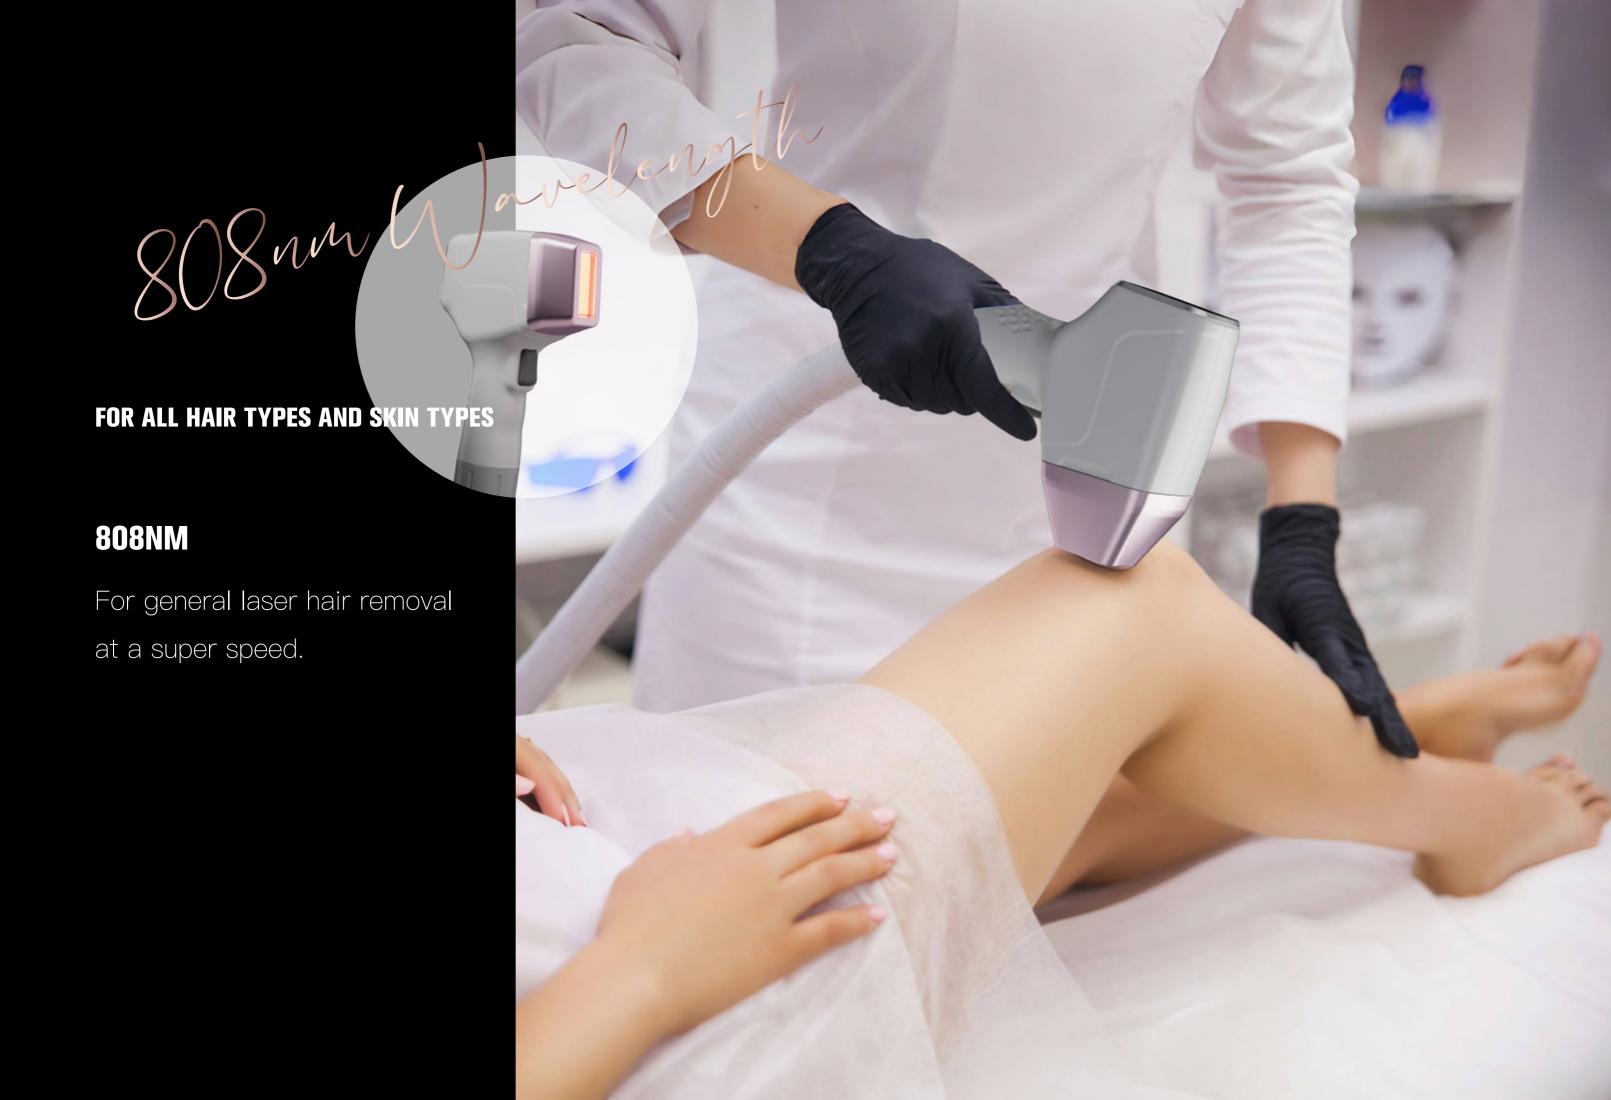

# NEW GENERATION SUPER DIODE LASER HAIR REMOVAL MACHINE

2000w High Power

Super Short Pulse Duration