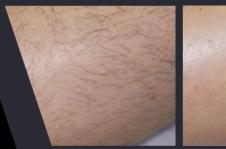

inch high-definition OLED touch screen, treatment parameters can be adjusted directly on the handle screen.



M

Frequency Adjustment

 $\mathcal{G}$ 

Energy Adjustment

Pulse Width Adjustment



#### **IDENTIFIABILITY**

The system can recognize different treatment heads automatically.



#### LIGHTWEIGHT

The handle weighs only 750g, with humanized design, light and labor-saving

#### 360° COOLING PELTIER

Cooling reaches -27.0°C in 2 minutes.





#### **UNIFORM LIGHT SPOT**

Uniform light spot, more safer and effective.



#### HAIR DETECTION TO INTELLIGENTLY



Unique al diode laser technology, equipped with hair detection the results of each treatment are visible to be seen.

## Before After one treatment After two treatments







#### **ACTUAL EFFECT OF DEPILATION**

#### LEGS









BIKINI



#### BACK





LIP

Before



#### CHEEK









After

After



#### **CLOUD DATA TRANSFER**

#### **AUTOMATICALLY GENERATE TREATMENT PARAMETERS**

After selecting gender, treatment area, skin color, hair color, and hair density, the system will automatically generate treatment commendation parameters.





#### **REMOTE CONTROL SYSTEM**

Remotely Control Machine On Mobile

Remotely Setting Parameters On Mobile

Remotely Create And View User Information On Mobile







#### **SPECIFICATIONS**

Power 3000w

Output Power 2000w

Wavelength 808nm

Energy Density 10-60 J/cm2 (Deviation≤±2%)

Pulse Width Range 1–200ms

Spot Size  $\Phi 8 \text{mm} 12*14 \text{mm} 12*40 \text{mm} \text{ Standard}; 12*24 \text{mm} 12*30 \text{mm} \text{ Optional}$ 

Frequency 1-20hz

Cooling S