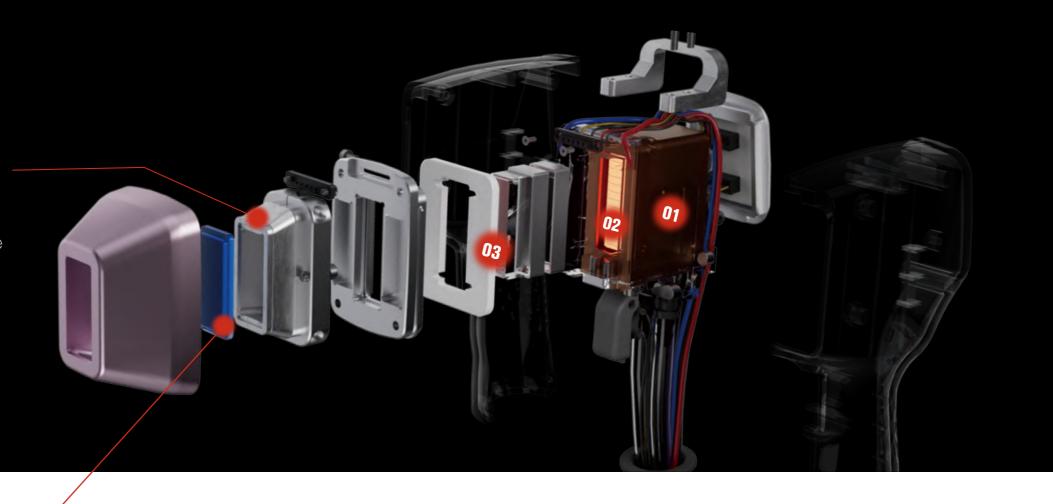

#### **SAPPHIRE CRYSTAL**

Best light and cold conductivity, ensuring the effectiveness and comfort of the treatment.

01

#### **AMERICAN COHERENT LASER BAR**

100 million shots warranty.

03

#### **360° COOLING PELTIER**

108w super cooling power, the surface temperature of the spot can reach  $-30^{\circ}$ C.

02