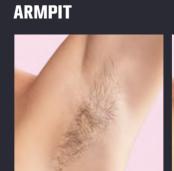

high-definition OLED touch screen, treatment parameters can be adjusted directly on the handle screen.



M

Frequency Adjustment

 $\mathcal{G}$ 

Energy Adjustment

Pulse Width Adjustment



#### **IDENTIFIABILITY**

The system can recognize different treatment heads automatically.



#### LIGHTWEIGHT

The handle weighs only 750g, with humanized design, light and labor-saving

#### 360° COOLING PELTIER

Cooling reaches -27.0°C in 2 minutes.





#### **UNIFORM LIGHT SPOT**

Uniform light spot, more safer and effective.



#### HAIR DETECTION TO INTELLIGENTLY



Unique al diode laser technology, equipped with hair detection the results of each treatment are visible to be seen.

## Before After one treatment After two treatments







#### **ACTUAL EFFECT OF DEPILATION**

#### LEGS









BIKINI



#### BACK





LIP

Before



#### CHEEK









After

After



#### **CLOUD DATA TRANSFER**

#### **AUTOMATICALLY GENERATE TREATMENT PARAMETERS**

After selecting gender, treatment area, skin color, hair color, and hair density, the system will automatically generate treatment commendation parameters.





#### **REMOTE CONTROL SYSTEM**

Remotely Control Machine On Mobile

Remotely Setting Parameters On Mobile

Remotely Create And View User Information On Mobile







#### **SPECIFICATIONS**

Power 3000w

Output Power 2000w

Wavelength 808nm

Energy Density 10-60 J/cm2 (Deviation≤±2%)

Pulse Width Range 1–200ms

Spot Size  $\Phi 8 \text{mm} 12*14 \text{mm} 12*40 \text{mm} \text{ Standard}; 12*24 \text{mm} 12*30 \text{mm} \text{ Optional}$ 

Frequency 1-20hz

Cooling Syste