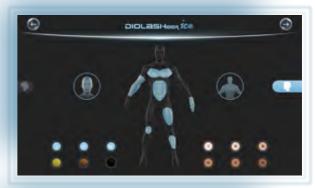

#### **AUTOMATICALLY GENERATE TREATMENT PARAMETERS**

After selecting gender, treatment area, skin color, hair color, and hair density, the system will automatically generate treatment commendation parameters.