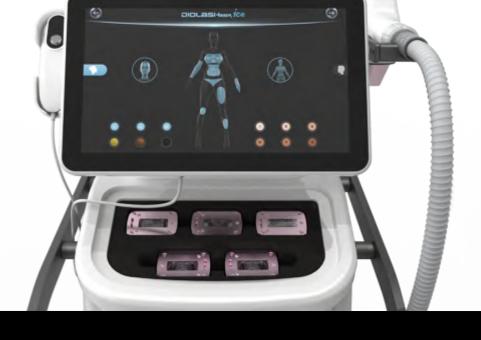

#### **TOUCH SCREEN HANDLE**

1.54-inch high-definition OLED touch screen, treatment parameters can be adjusted directly on the handle screen.

M

Frequency Adjustment

 $\mathcal{G}$ 

Energy Adjustment

Pulse Width Adjustment