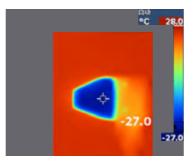

ght path into a parallel light path.









12\*14mm





12\*24mm



12\*30mm





12\*40mm

#### **2000W HIGH POWER**



#### **MULTIPLE SPECIFICATIONS TREATMENT HEAD**

A variety of different powers and different spot sizes are available to meet the treatment needs of different parts of the customer.



#### **TOUCH SCREEN HANDLE**

1.54-inch high-definition OLED touch screen, treatment parameters can be adjusted directly on the handle screen.



M

Frequency Adjustment

 $\mathcal{G}$ 

Energy Adjustment

Pulse Width Adjustment



#### **IDENTIFIABILITY**

The system can recognize different treatment heads automatically.



#### LIGHTWEIGHT

The handle weighs only 750g, with humanized design, light and labor-saving

#### 360° COOLING PELTIER

Cooling reaches -27.0°C in 2 minutes.





#### **UNIFORM LIGHT SPOT**

Uniform light spot, more safer and effective.



#### HAIR DETECTION TO INTELLIGENTLY



Unique al diode laser technology, equipped with hair detection the results of each treatment are visible to be seen.

## Before After one treatment After two treatments







#### **ACTUAL EFFECT OF DEPILATION**

#### LEGS









BIKINI



#### BACK





LIP

Before



#### CHEEK









After

After



#### **CLOUD DATA TRANSFER**

#### **AUTOMATICALLY GENERATE TREATMENT PARAMETERS**

After selecting gender, treatment area, skin color, hair color, and hair density, the system will automatically generate treatment commendation parameters.





#### **REMOTE CONTROL SYSTEM**

Remotely Control Machine On Mobile

Remotely Setting Parameters On Mobile

Remotely Create And