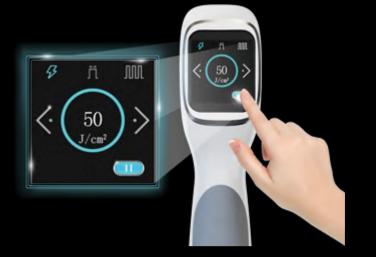

#### **TOUCH SCREEN HANDLE**

1.54-inch high-definition OLED touch screen, treatment parameters can be adjusted directly on the handle screen.

M

Frequency Adjustment

 $\mathcal{G}$ 

Energy Adjustment

Pulse Width Adjustment