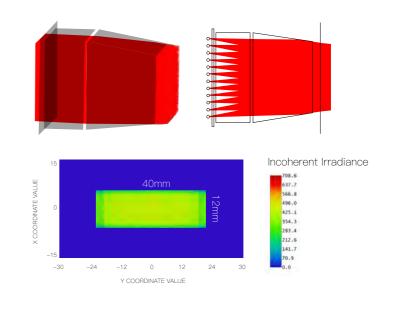

#### **COLLIMATORLENS FOCUS BEAM**

Collimate the light path, reduce the divergence angle of the beam, and turn the divergent light path into a parallel light path.

12\*14mm

12\*24mm

12\*30mm

12\*40mm