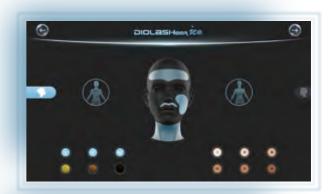

#### **AUTOMATICALLY GENERATE TREATMENT PARAMETERS**

After selecting gender, treatment area, skin color, hair color, and hair density, the system will automatically generate treatment commendation parameters.