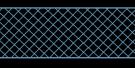

#### **AUTOMATICALLY GENERATE TREATMENT PARAMETERS**

After selecting gender, treatment area, skin color, hair color, and hair density, the system will automatically generate treatment commendation parameters.

#### **IDENTIFIABILITY**

The system can recognize different treatment heads automatically.

#### **MULTIPLE SPECIFICATIONS TREATMENT HEAD**

A variety of different powers and different spot sizes are available to meet the treatment needs of different parts of the customer.